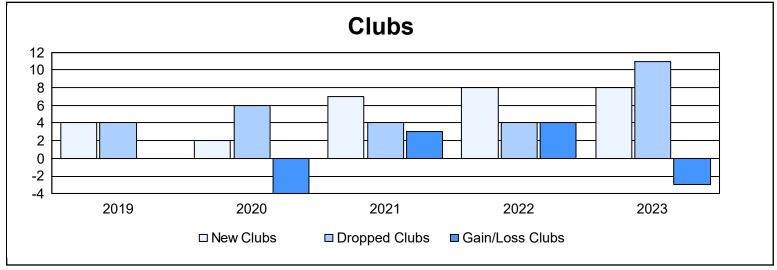

| Year      | New<br>Clubs | Dropped<br>Clubs | Gain/<br>Loss<br>Clubs | New<br>Members | Charter<br>Members | Reinstate<br>Members | Transfer<br>Members | Total<br>Member<br>Added | Total<br>Members<br>Dropped | Gain/<br>Loss<br>Members |
|-----------|--------------|------------------|------------------------|----------------|--------------------|----------------------|---------------------|--------------------------|-----------------------------|--------------------------|
| 2018-2019 | 4            | 4                | 0                      | 274            | 89                 | 15                   | 13                  | 391                      | 404                         | -13                      |
| 2019-2020 | 2            | 6                | -4                     | 171            | 42                 | 8                    | 14                  | 235                      | 480                         | -245                     |
| 2020-2021 | 7            | 4                | 3                      | 579            | 162                | 56                   | 18                  | 815                      | 386                         | 429                      |
| 2021-2022 | 8            | 4                | 4                      | 477            | 189                | 44                   | 13                  | 723                      | 592                         | 131                      |
| 2022-2023 | 8            | 11               | -3                     | 402            | 201                | 9                    | 20                  | 632                      | 663                         | -31                      |
| Average   | 6            | 6                | 0                      | 381            | 137                | 26                   | 16                  | 559                      | 505                         | 54                       |